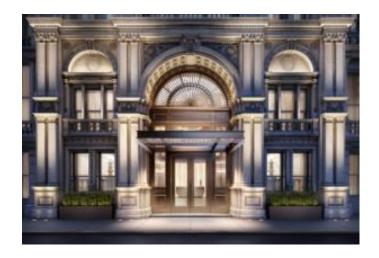

The Tribeca Clock Tower Building is a landmark Italian Renaissance Revival built in 1894 by architect McKim Mead & White.

Howard L. Zimmerman architects recently completed a facade restoration and design firm Jeffrey Beers International has transformed the building into 152 one-to-five bedroom residences.

Developed by Elad and the Peebles Corporation, amenities include a health club, pool, roof deck, lounge and on-site parking.

Prices begin at \$1,535,000.